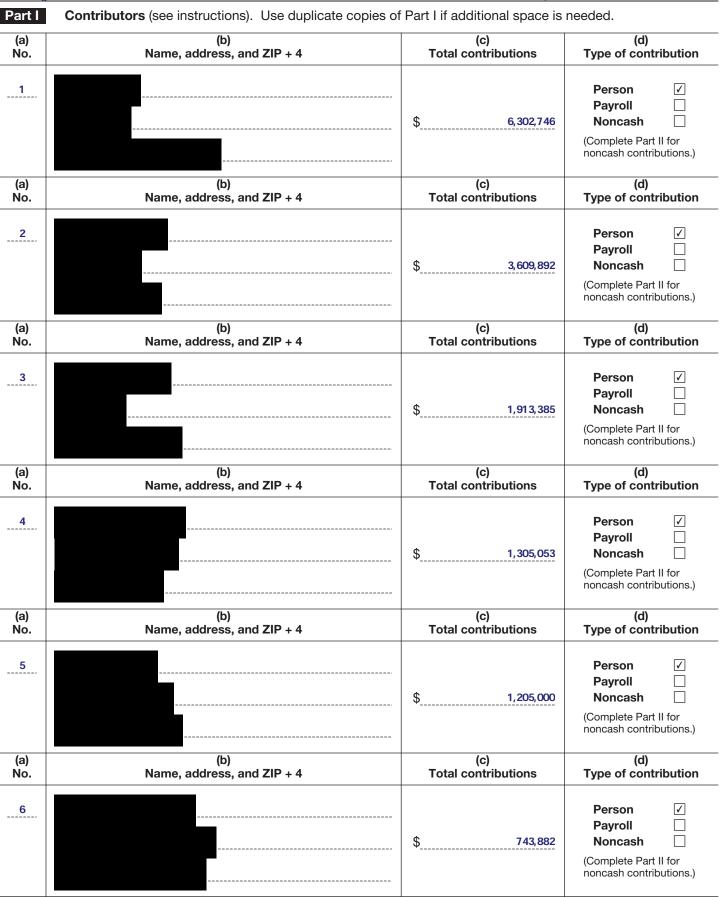

* An organization that is not covered by the General Rule and/or the Special Rules does not file Schedule B (Form 990, 990-EZ, or 990-PF), but it **must** answer "No" on Part IV, line 2, of its Form 990; or check the box on line H of its Form 990-EZ or on its Form 990-PF, Part I, line 2, to certify that it does not meet the filing requirements of Schedule B (Form 990, 990-EZ, or 990-PF).

For Paperwork Reduction Act Notice, see the Instructions for Form 990, 990-EZ, or 990-PF. Cat. No. 30613X Schedule B (Form 990, 990-EZ, or 990-PF) (2014)

Page 2

| mployer identification numbe | mployer | identification | numbe |
|------------------------------|---------|----------------|-------|
|------------------------------|---------|----------------|-------|



Name of organization

Er

58-2060131



Page **2** 

Employer identification number

Water.org

Name of organization

58-2060131

| Part I     | Contributors (see instructions). Use duplicate copies of | of Part I if additional space is | needed.                                                                         |
|------------|----------------------------------------------------------|----------------------------------|---------------------------------------------------------------------------------|
| (a)<br>No. | (b)<br>Name, address, and ZIP + 4                        | (c)<br>Total contributions       | (d)<br>Type of contribution                                                     |
|            |                                                          | \$\$                             | Person✓Payroll□Noncash□(Co